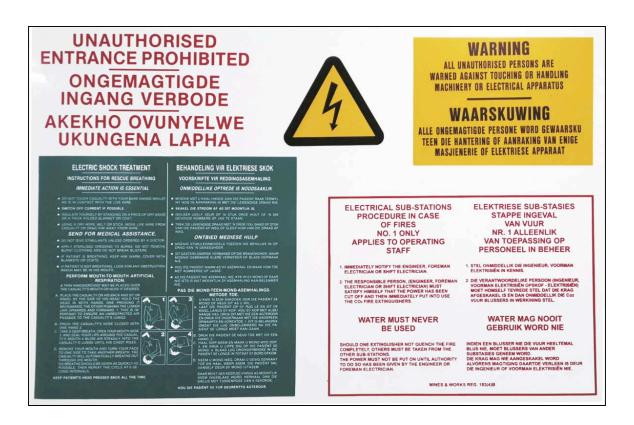

## Product Data Sheet - SAFETY SIGNAGE

## WAS2 SIGN - CPS 103 B

| Physical Prop. 0.9mm ABS Plastic  Uses Warnings related to electricity  Sizes 1225mm x 610mm  Standards All materials used are SABS approved | Description    | Electrical Warning Signage           |
|----------------------------------------------------------------------------------------------------------------------------------------------|----------------|--------------------------------------|
| Sizes 1225mm x 610mm                                                                                                                         | Physical Prop. | 0.9mm ABS Plastic                    |
|                                                                                                                                              | Uses           | Warnings related to electricity      |
| Standards All materials used are SABS approved                                                                                               | Sizes          | 1225mm x 610mm                       |
|                                                                                                                                              | Standards      | All materials used are SABS approved |