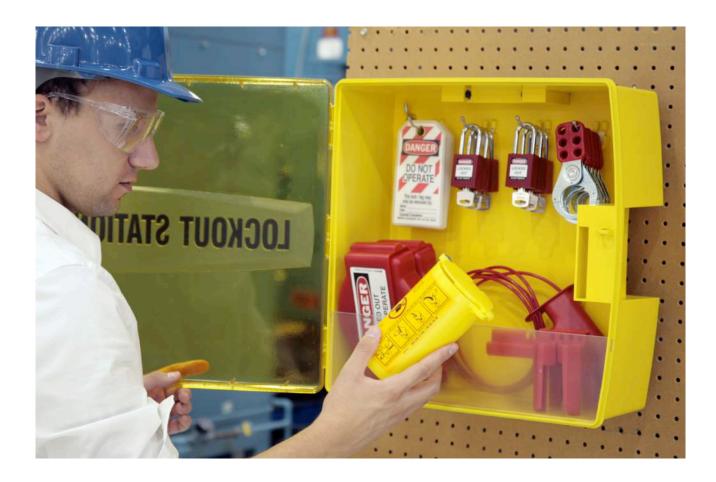

## **Lockout / Tagout Stations WAL2 811217**

| Description         | Portable Lockout Stations                                                                                                                                                                                                                                                                               |
|---------------------|---------------------------------------------------------------------------------------------------------------------------------------------------------------------------------------------------------------------------------------------------------------------------------------------------------|
| Physical Properties | Constructed of sturdy polystyrene with pre-drilled holes for easy wall mounting. Pre-drilled pegboard-style holes for hooks. Hooks can be arranged in a multitude of ways. Available from portable to extra large sizes. The lockout stations are available as boards only. No components are included. |
| Uses                | High visibility lock boards make your locks, tags and lockouts easy to find and use                                                                                                                                                                                                                     |
| Material            | Rust Proof Polypropylene                                                                                                                                                                                                                                                                                |
| Dimensions          | Height 432mm Width 432mm Depth 171mm                                                                                                                                                                                                                                                                    |
| Packaging           | 1                                                                                                                                                                                                                                                                                                       |