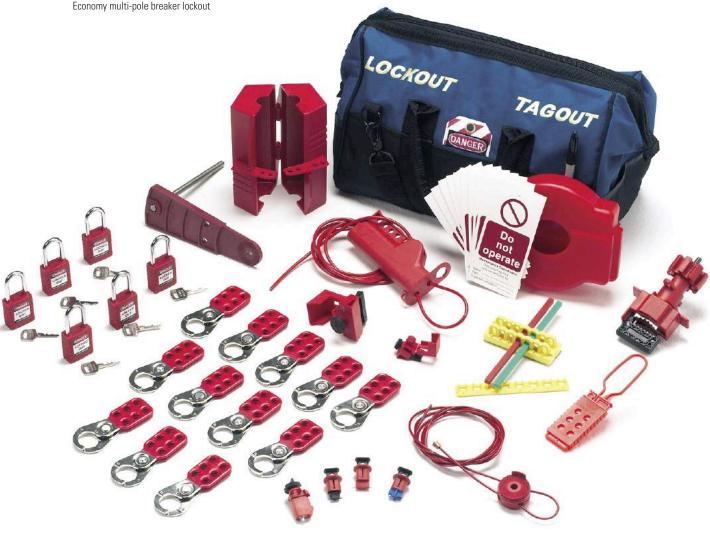

## Lockout Kits WAL2 806174

Large universal valve lockout base clamping unit Large blocking arm

Cable attachment

Adjustable gate valve device

All purpose cable lockout with sheathed metal cable

Large plug lockout device

227V "no-hole" circuit breaker

480-600V "no-hole" circuit breaker

480-600V breaker blocker kit

Nylon lockout hasp

1 Pack of red safety padlocks

25mm red safety lockouts (1 pack)

Miniature circuit breaker demo kit (1 of each type)

Duffel bag

"Do not operate" tag 75 x 160mm

| Description         | Valve and Electrical Lockout Kit                                                                                                 |
|---------------------|----------------------------------------------------------------------------------------------------------------------------------|
| Physical Properties | This combination lockout kit gives you everything you need to lock out the most common mechanical and electrical control points. |
| Packaging           | 1                                                                                                                                |