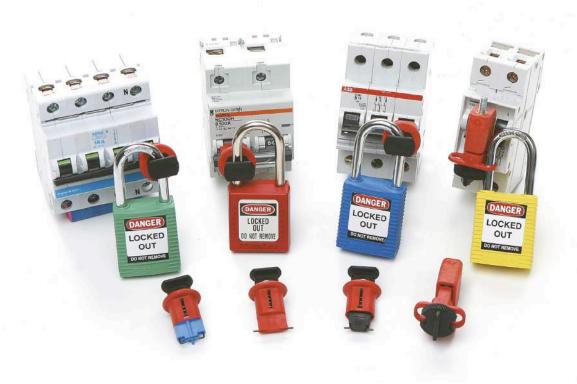

## Lockouts WAL2 090854

| Description           | Miniature Circuit Breaker Lockouts - Tie-Bar                                                                                                                                                                                                                                                                                                                                                              |
|-----------------------|-----------------------------------------------------------------------------------------------------------------------------------------------------------------------------------------------------------------------------------------------------------------------------------------------------------------------------------------------------------------------------------------------------------|
| Physical Properties   | Miniature breaker lockout unique in its kind = requires NO TOOLS to install. The lockout easily installs with the aid of a Push Button. The tie-bar style Lockout has a convenient thumb wheel for quick application. Suitable for single and multi-pole breakers. Made from glass-filled nylon. Available in single pack or six pack. Recommended to use in combination with a padlock for added safety. |
| Uses                  | A safe and effective method for locking out European Circuit Breakers as it fits most of their existing types                                                                                                                                                                                                                                                                                             |
| Colour                | Black & Red                                                                                                                                                                                                                                                                                                                                                                                               |
| Max. Shackle Diameter | 7mm                                                                                                                                                                                                                                                                                                                                                                                                       |
| Packaging             | 6 pack                                                                                                                                                                                                                                                                                                                                                                                                    |
|                       |                                                                                                                                                                                                                                                                                                                                                                                                           |