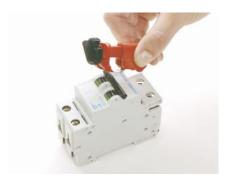

## Lockouts WAL2 090854

| Description           | Miniature Circuit Breaker Lockouts - Tie-Bar                                                                                                                                                                                                                                                                                                                                                              |
|-----------------------|-----------------------------------------------------------------------------------------------------------------------------------------------------------------------------------------------------------------------------------------------------------------------------------------------------------------------------------------------------------------------------------------------------------|
| Physical Properties   | Miniature breaker lockout unique in its kind = requires NO TOOLS to install. The lockout easily installs with the aid of a Push Button. The tie-bar style Lockout has a convenient thumb wheel for quick application. Suitable for single and multi-pole breakers. Made from glass-filled nylon. Available in single pack or six pack. Recommended to use in combination with a padlock for added safety. |
| Uses                  | A safe and effective method for locking out European Circuit Breakers as it fits most of their existing types                                                                                                                                                                                                                                                                                             |
| Colour                | Black & Red                                                                                                                                                                                                                                                                                                                                                                                               |
| Max. Shackle Diameter | 7mm                                                                                                                                                                                                                                                                                                                                                                                                       |
| Packaging             | 6 pack                                                                                                                                                                                                                                                                                                                                                                                                    |
|                       |                                                                                                                                                                                                                                                                                                                                                                                                           |