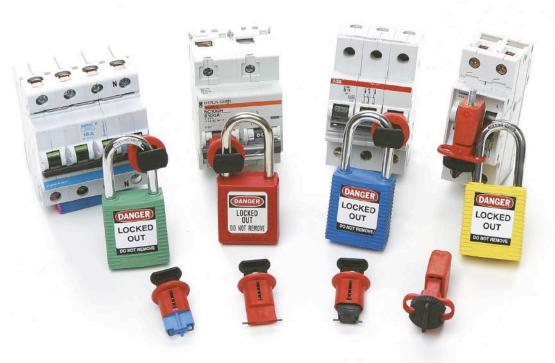

## Lockouts WAL2 090851

| Description           | Miniature Circuit Breaker Lockouts - Pin-Out Wide                                                                                                                                                                                                                                                                                                                                                         |
|-----------------------|-----------------------------------------------------------------------------------------------------------------------------------------------------------------------------------------------------------------------------------------------------------------------------------------------------------------------------------------------------------------------------------------------------------|
| Physical Properties   | Miniature breaker lockout unique in its kind = requires NO TOOLS to install. The lockout easily installs with the aid of a Push Button. The tie-bar style Lockout has a convenient thumb wheel for quick application. Suitable for single and multi-pole breakers. Made from glass-filled nylon. Available in single pack or six pack. Recommended to use in combination with a padlock for added safety. |
| Uses                  | A safe and effective method for locking out European Circuit Breakers as it fits most of their existing types                                                                                                                                                                                                                                                                                             |
| Colour                | Black & Red                                                                                                                                                                                                                                                                                                                                                                                               |
| Max. Shackle Diameter | 7mm                                                                                                                                                                                                                                                                                                                                                                                                       |
| Packaging             | 6 pack                                                                                                                                                                                                                                                                                                                                                                                                    |
|                       |                                                                                                                                                                                                                                                                                                                                                                                                           |