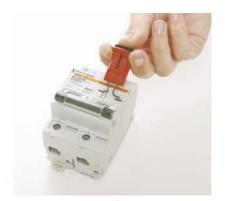

## Lockouts WAL2 090851

| Description           | Miniature Circuit Breaker Lockouts - Pin-Out Wide                                                                                                                                                                                                                                                                                                                                                         |
|-----------------------|-----------------------------------------------------------------------------------------------------------------------------------------------------------------------------------------------------------------------------------------------------------------------------------------------------------------------------------------------------------------------------------------------------------|
| Physical Properties   | Miniature breaker lockout unique in its kind = requires NO TOOLS to install. The lockout easily installs with the aid of a Push Button. The tie-bar style Lockout has a convenient thumb wheel for quick application. Suitable for single and multi-pole breakers. Made from glass-filled nylon. Available in single pack or six pack. Recommended to use in combination with a padlock for added safety. |
| Uses                  | A safe and effective method for locking out European Circuit Breakers as it fits most of their existing types                                                                                                                                                                                                                                                                                             |
| Colour                | Black & Red                                                                                                                                                                                                                                                                                                                                                                                               |
| Max. Shackle Diameter | 7mm                                                                                                                                                                                                                                                                                                                                                                                                       |
| Packaging             | 6 pack                                                                                                                                                                                                                                                                                                                                                                                                    |
|                       |                                                                                                                                                                                                                                                                                                                                                                                                           |