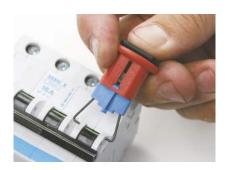

## Lockouts WAL2 090847

| Description           | Miniature Circuit Breaker Lockouts - Pin-In Standard                                                                                                                                                                                                                                                                                                                                                      |
|-----------------------|-----------------------------------------------------------------------------------------------------------------------------------------------------------------------------------------------------------------------------------------------------------------------------------------------------------------------------------------------------------------------------------------------------------|
| Physical Properties   | Miniature breaker lockout unique in its kind = requires NO TOOLS to install. The lockout easily installs with the aid of a Push Button. The tie-bar style Lockout has a convenient thumb wheel for quick application. Suitable for single and multi-pole breakers. Made from glass-filled nylon. Available in single pack or six pack. Recommended to use in combination with a padlock for added safety. |
| Uses                  | A safe and effective method for locking out European Circuit Breakers as it fits most of their existing types                                                                                                                                                                                                                                                                                             |
| Colour                | Black & Red                                                                                                                                                                                                                                                                                                                                                                                               |
| Max. Shackle Diameter | 7mm                                                                                                                                                                                                                                                                                                                                                                                                       |
| Packaging             | 1                                                                                                                                                                                                                                                                                                                                                                                                         |
|                       |                                                                                                                                                                                                                                                                                                                                                                                                           |