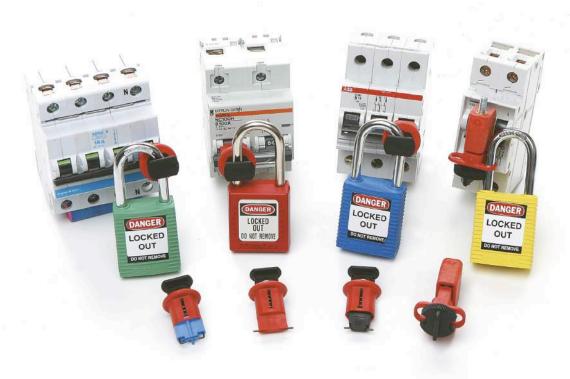

## Lockouts WAL2 090847

| Description           | Miniature Circuit Breaker Lockouts - Pin-In Standard                                                                                                                                                                                                                                                                                                                                                      |
|-----------------------|-----------------------------------------------------------------------------------------------------------------------------------------------------------------------------------------------------------------------------------------------------------------------------------------------------------------------------------------------------------------------------------------------------------|
| Physical Properties   | Miniature breaker lockout unique in its kind = requires NO TOOLS to install. The lockout easily installs with the aid of a Push Button. The tie-bar style Lockout has a convenient thumb wheel for quick application. Suitable for single and multi-pole breakers. Made from glass-filled nylon. Available in single pack or six pack. Recommended to use in combination with a padlock for added safety. |
| Uses                  | A safe and effective method for locking out European Circuit Breakers as it fits most of their existing types                                                                                                                                                                                                                                                                                             |
| Colour                | Black & Red                                                                                                                                                                                                                                                                                                                                                                                               |
| Max. Shackle Diameter | 7mm                                                                                                                                                                                                                                                                                                                                                                                                       |
| Packaging             | 1                                                                                                                                                                                                                                                                                                                                                                                                         |
|                       |                                                                                                                                                                                                                                                                                                                                                                                                           |