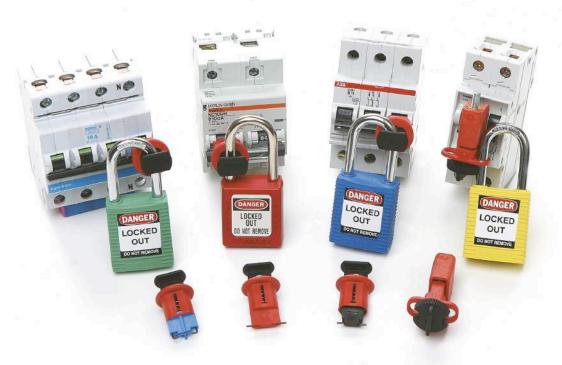

## Lockouts WAL2 090845

| Description           | Miniature Circuit Breaker Lockouts - Pin-Out Standard                                                                                                                                                                                                                                                                                                                                                     |
|-----------------------|-----------------------------------------------------------------------------------------------------------------------------------------------------------------------------------------------------------------------------------------------------------------------------------------------------------------------------------------------------------------------------------------------------------|
| Physical Properties   | Miniature breaker lockout unique in its kind = requires NO TOOLS to install. The lockout easily installs with the aid of a Push Button. The tie-bar style Lockout has a convenient thumb wheel for quick application. Suitable for single and multi-pole breakers. Made from glass-filled nylon. Available in single pack or six pack. Recommended to use in combination with a padlock for added safety. |
| Uses                  | A safe and effective method for locking out European Circuit Breakers as it fits most of their existing types                                                                                                                                                                                                                                                                                             |
| Colour                | Black & Red                                                                                                                                                                                                                                                                                                                                                                                               |
| Max. Shackle Diameter | 7mm                                                                                                                                                                                                                                                                                                                                                                                                       |
| Packaging             | 6 pack                                                                                                                                                                                                                                                                                                                                                                                                    |
|                       |                                                                                                                                                                                                                                                                                                                                                                                                           |