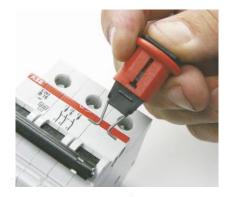

## Lockouts WAL2 090845

| Description           | Miniature Circuit Breaker Lockouts - Pin-Out Standard                                                                                                                                                                                                                                                                                                                                                     |
|-----------------------|-----------------------------------------------------------------------------------------------------------------------------------------------------------------------------------------------------------------------------------------------------------------------------------------------------------------------------------------------------------------------------------------------------------|
| Physical Properties   | Miniature breaker lockout unique in its kind = requires NO TOOLS to install. The lockout easily installs with the aid of a Push Button. The tie-bar style Lockout has a convenient thumb wheel for quick application. Suitable for single and multi-pole breakers. Made from glass-filled nylon. Available in single pack or six pack. Recommended to use in combination with a padlock for added safety. |
| Uses                  | A safe and effective method for locking out European Circuit Breakers as it fits most of their existing types                                                                                                                                                                                                                                                                                             |
| Colour                | Black & Red                                                                                                                                                                                                                                                                                                                                                                                               |
| Max. Shackle Diameter | 7mm                                                                                                                                                                                                                                                                                                                                                                                                       |
| Packaging             | 6 pack                                                                                                                                                                                                                                                                                                                                                                                                    |
|                       |                                                                                                                                                                                                                                                                                                                                                                                                           |