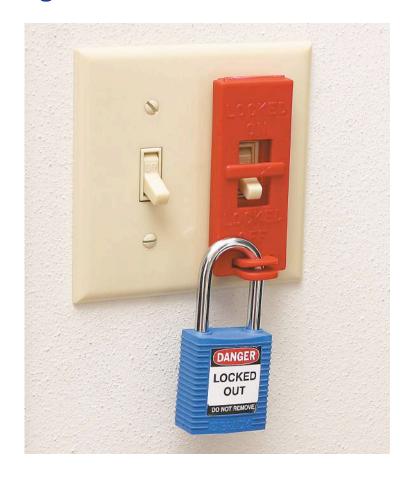

## Switch/Plug Lockouts WAL2 065392

| Description       | Wall Switch Lockouts                                                                                                                           |
|-------------------|------------------------------------------------------------------------------------------------------------------------------------------------|
| Uses              | Easy to install using existing screws. Locks switch in "on" or "off" position. High visibility colour. Service temperature from -20°C to 80°C. |
| Size              | 76mm high/42mm closed width/76mm open width                                                                                                    |
| Uses              | Wall switch lockouts may be used with most wall-mounted switches                                                                               |
| Material          | Polypropylene                                                                                                                                  |
| Text/Legend       | Locked On/ Locked Off                                                                                                                          |
| Colour            | Red                                                                                                                                            |
| Max. Switch Width | 14.50 mm                                                                                                                                       |
| Packaging         | 1                                                                                                                                              |
|                   |                                                                                                                                                |