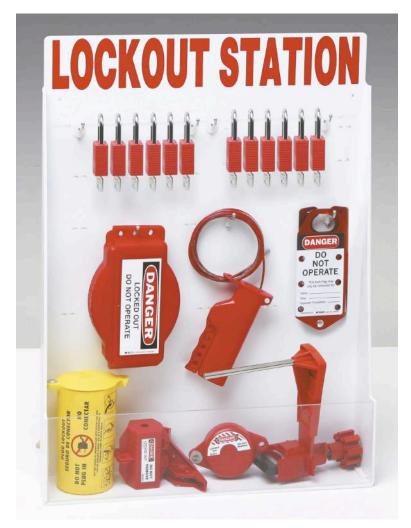

## Lockout / Tagout Stations WAL2 050994

| Description         | Adjustable Lockout Stations - Large Lockout Station                                                                                                                                                                                                                                                               |
|---------------------|-------------------------------------------------------------------------------------------------------------------------------------------------------------------------------------------------------------------------------------------------------------------------------------------------------------------|
| Physical Properties | Constructed of sturdy polystyrene with pre-drilled holes for easy wall mounting. Pre-<br>drilled pegboard-style holes for hooks. Hooks can be arranged in a multitude of ways.<br>Available from portable to extra large sizes. The lockout stations are available as<br>boards only. No components are included. |
| Uses                | High visibility lock boards make your locks, tags and lockouts easy to find and use                                                                                                                                                                                                                               |
| Material            | Sturdy Polystyrene                                                                                                                                                                                                                                                                                                |
| Size                | Height 660mm Width 495mm Depth 127mm                                                                                                                                                                                                                                                                              |
| Packaging           | 1                                                                                                                                                                                                                                                                                                                 |