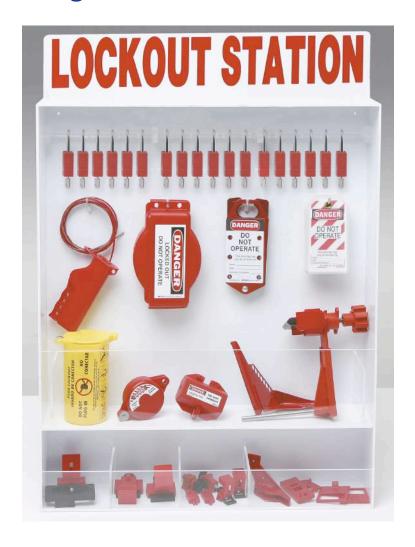

## **Lockout / Tagout Stations WAL2 050993**

| Description         | Adjustable Lockout Stations - Extra-Large Lockout Station                                                                                                                                                                                                                                               |
|---------------------|---------------------------------------------------------------------------------------------------------------------------------------------------------------------------------------------------------------------------------------------------------------------------------------------------------|
| Physical Properties | Constructed of sturdy polystyrene with pre-drilled holes for easy wall mounting. Pre-drilled pegboard-style holes for hooks. Hooks can be arranged in a multitude of ways. Available from portable to extra large sizes. The lockout stations are available as boards only. No components are included. |
| Uses                | High visibility lock boards make your locks, tags and lockouts easy to find and use                                                                                                                                                                                                                     |
| Material            | Sturdy Polystyrene                                                                                                                                                                                                                                                                                      |
| Size                | Height 762 mm Width 635 mm Depth 133mm                                                                                                                                                                                                                                                                  |
| Packaging           | 1                                                                                                                                                                                                                                                                                                       |