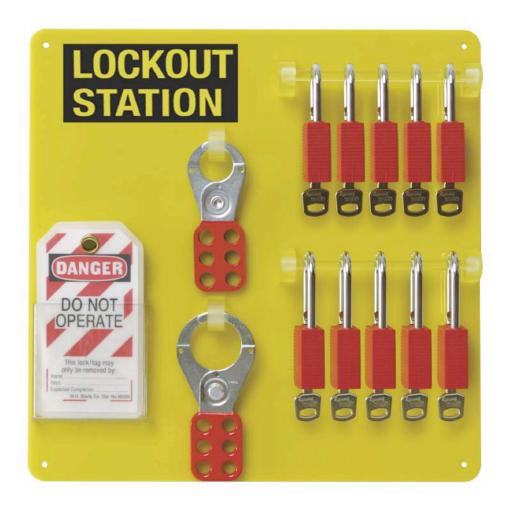

## **Lockout / Tagout Stations WAL2 050990**

| Description         | 10-Lock Board                                                                                                                                                        |
|---------------------|----------------------------------------------------------------------------------------------------------------------------------------------------------------------|
| Physical Properties | Built for the toughest conditions, these lock boards are made of durable plastic material. The lock boards are available as boards only. No components are included. |
| Uses                | High visibility lock boards make your locks, tags and lockouts easy to find and use                                                                                  |
| Material            | Acrylic                                                                                                                                                              |
| Size                | Height 342 mm Width 393 mm                                                                                                                                           |
| Packaging           | 1                                                                                                                                                                    |