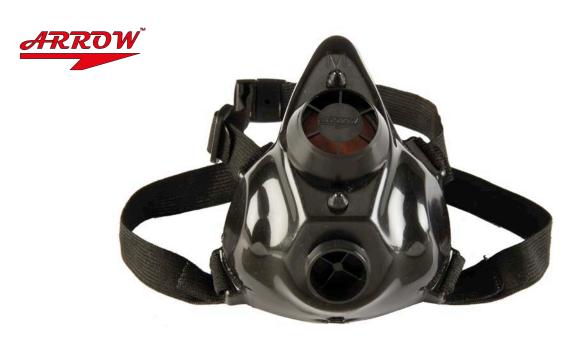

## **Direct Thread Respirators RPH1 RP193**

Size Medium

**Protection against:** (see cartridges & index filter type)

| Description            | Single Half Mask                                                                                                                                                                                                                                                                                                                                                                                                         |
|------------------------|--------------------------------------------------------------------------------------------------------------------------------------------------------------------------------------------------------------------------------------------------------------------------------------------------------------------------------------------------------------------------------------------------------------------------|
| Physical<br>Properties | PVC rubber half mask with single direct thread cartridge holders. Comfortable low breathing resistance and easy fit headgear. Wide assortment of cartridges for various applications. Non-allergenic moulded soft rubber. Elastic type head harness. Quick release buckle on the elastic neck strap.                                                                                                                     |
| Standards              | SANS 50140:1998                                                                                                                                                                                                                                                                                                                                                                                                          |
| Uses                   | Can be used with the Class 1 series filters, or as a face piece with compressed airline apparatus CF2007 Plus.                                                                                                                                                                                                                                                                                                           |
| Precautions            | Not to be used in areas that are oxygen deficient i.e. where oxygen is below 19%. Not to be used where the contaminant is IDLH. Only to be used with North Safety Products approved class 1 series screw in cartridges. Only to be used with the applicable cartridges to protect from the particular hazard. Not to be used with combination cartridges. Not to be worn with facial hair, i.e. no beards or moustaches. |