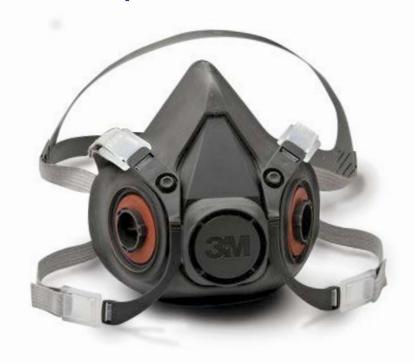

## **Direct Thread Respirators** RPD2 3M6300

Size Large RPD2 3M6300 (Dark Grey)

**Protection against:** (see cartridges & index filter type)

| Description            | 6000 Series Half Mask (Large)                                                                                                                                                                                                                                                                                                                                                       |
|------------------------|-------------------------------------------------------------------------------------------------------------------------------------------------------------------------------------------------------------------------------------------------------------------------------------------------------------------------------------------------------------------------------------|
| Physical<br>Properties | Lightwieght. Flexible system (gas/vapour and/or particulate filters plus supplied-air option).  Hypo-allergenic facepiece material. Easy to use. Well balanced. Low maintenance. Economical.                                                                                                                                                                                        |
| Standards              | SANS 50140:1998                                                                                                                                                                                                                                                                                                                                                                     |
| Uses                   | The 6000 Series Respirators are used with twin lightweight filters which are fitted by a simple bayonet attachment system, providing an economical and flexible choice. Respirators can also be used with the 3M S-200 Supplied air System for increased convinience and flexibility.                                                                                               |
| Precautions            | Not to be used in areas that are oxygen deficient i.e. where oxygen is below 19.5%. Not to be used where the contaminant is IDLH. Only to be used with 3M filters/product options. Only to be used with the applicable cartridges to protect from the particular hazard. Not to be used with combination cartridges. Not to be worn with facial hair, i.e. no beards or moustaches. |