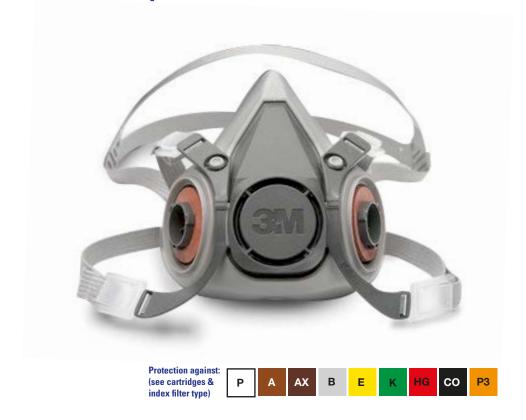

## **Direct Thread Respirators RPD2 3M6200**

**Size** Medium *RPD23M6200* (Grey)

Description

6000 Series Half Mask (Medium)

# Physical Properties

Lightwieght. Flexible system (gas/vapour and/or particulate filters plus supplied-air option). Hypo-allergenic facepiece material. Easy to use. Well balanced. Low maintenance. Economical.

### Uses

The 6000 Series Respirators are used with twin lightweight filters which are fitted by a simple bayonet attachment system, providing an economical and flexible choice. Respirators can also be used with the 3M S-200 Supplied air System for increased convinience and flexibility.