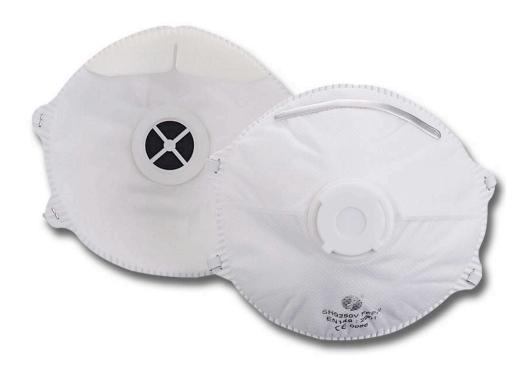

## **Disposable Respirators RPD1 SH950V**

| FFP2 NR Dust/Mist Respirator with Valve                                                                                                                                                                                                                                                                                                                                                              |
|------------------------------------------------------------------------------------------------------------------------------------------------------------------------------------------------------------------------------------------------------------------------------------------------------------------------------------------------------------------------------------------------------|
| A low profile mask offers a better fit with glasses and goggle. A soft inner lining offers more comfort and less irritation. Exhalation valve offers comfort and durability. Low breathing resistance increases worker's acceptance. Smooth, pre-stretched head straps offer a good fit and comfort over the head and neck. (Latex free). Contoured adjustable nosepiece offers maximum performance. |
| FFP2 NR EN 149:2001 + A1:2009<br>SABS Homologation Approval No.: AZ2003/39                                                                                                                                                                                                                                                                                                                           |
| For use against fine respirable non-toxic dust and fibres. For use up to 12 X OEL or 10 X APF.                                                                                                                                                                                                                                                                                                       |
| Do not use in spray-paint operations. Do not use when concentrations of contaminant are unknown or immediately dangerous to life or health. Not to be worn with facial hair, i.e. no beards or moustaches.                                                                                                                                                                                           |
| Box of 10                                                                                                                                                                                                                                                                                                                                                                                            |
|                                                                                                                                                                                                                                                                                                                                                                                                      |