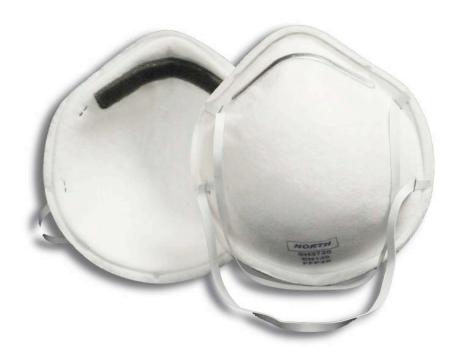

## **Disposable Respirators RPD1 SH3720**

| FFP2 NR Dust/Mist Respirator                                                                                                                                                                                   |
|----------------------------------------------------------------------------------------------------------------------------------------------------------------------------------------------------------------|
| A low profile mask offers a better fit with glasses and goggle.                                                                                                                                                |
| A soft inner lining offers more comfort and less irritation. Smooth, pre-stretched head straps offer a good fit and comfort over the head and neck. Contoured adjustable nosepiece offers maximum performance. |
| FFP2 NR EN 149:2001 + A1:2009                                                                                                                                                                                  |
| SABS Homologation Approval No.: AZ2007/33                                                                                                                                                                      |
| For use against low to average toxic dust, fumes and aqueous mist. For use up to 12 X OEL or 10 X APF.                                                                                                         |
| Do not use in spray-paint operations. Do not use when concentrations of contaminant are unknown or immediately dangerous to life or health. Not to be worn with facial hair, i.e. no beards or moustaches.     |
| Box of 20                                                                                                                                                                                                      |
|                                                                                                                                                                                                                |