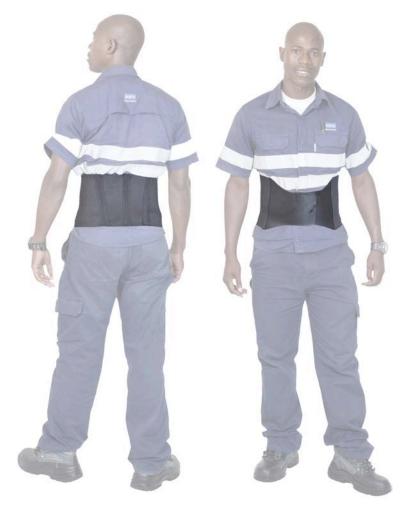

## HSB1 LS5412

| Description            | Kidney Belt                                                                                                                                                                                                            |
|------------------------|------------------------------------------------------------------------------------------------------------------------------------------------------------------------------------------------------------------------|
| Physical<br>Properties | Elasticated kidney belt. Available in medium, large, X-large and XX-large. Made from elasticated nylon with flexible support ribbing. Available in black.                                                              |
| Uses                   | To be used when lifting heavy objects. To be used when driving motorised vehicles, such as LHD's, forklifts and heavy earth moving machinery. To be used when driving standard motorised vehicles as a lumbar support. |
| Standard               | None                                                                                                                                                                                                                   |
| Precautions            | Ensure the kidney belt is in a good working condition before use. Ensure the kidney belt is of the correct size to maintain a secure fit while in use.                                                                 |