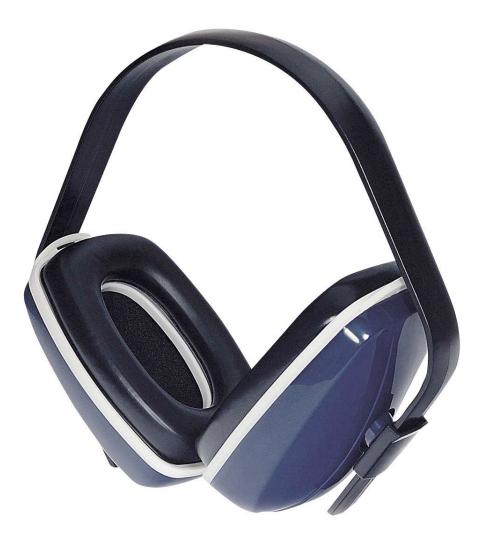

## Earmuffs HRM1 NORMUFF

| Description            | Standard Earmuff                                                                                                             |
|------------------------|------------------------------------------------------------------------------------------------------------------------------|
| Physical<br>Properties | Blue colour earmuff. Black plastic flexible headband. Soft plastic covered foam cushions.<br>Lightweight and easy to handle. |
| Attenuation            | NRR 22dB                                                                                                                     |
| Standards              | EN352-1 earmuffs                                                                                                             |
| Uses                   | To be used in areas of medium noise not exceeding 111dB                                                                      |
| Precautions            | Do not use where noise levels exceed 111dB. To ensure maximum protection always use as directed on the packaging.            |