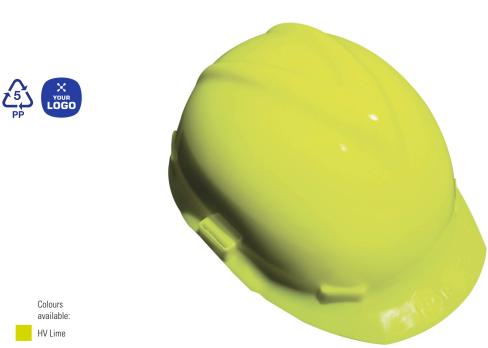

## Safety Helmets HFC1 SH1512LHVLIME

| Description            | Vikela Safety Cap Hi-Viz Lime Colour                                                                                                                                                                                                                                                                                                                |
|------------------------|-----------------------------------------------------------------------------------------------------------------------------------------------------------------------------------------------------------------------------------------------------------------------------------------------------------------------------------------------------|
| Physical<br>Properties | Fitted with a 6-point energy absorbing cradle system reducing the force of impact, which allows for fast and simple adjustment conforming to the head for comfort. Available with or without cap lamp brackets. Manufactured from durable quality PP material to withstand sun, rain, cold, heat, dust, vibration, contact with the skin and sweat. |
| Uses                   | Used for protection against falling objects. Visor can be attached with cap attachment to give face protection as well.  High-visibility in dark areas.                                                                                                                                                                                             |
| Standard               | SANS 1397:2003 & GME HH 2006-06-27                                                                                                                                                                                                                                                                                                                  |
| Precautions            | All parts must be smooth and free from sharp edges. Rivets must have flat heads with smooth edges. No metallic or other rigid projection on the inside of the helmet that might cause injury. Do not paint or clean with thinners or any other solvent.                                                                                             |