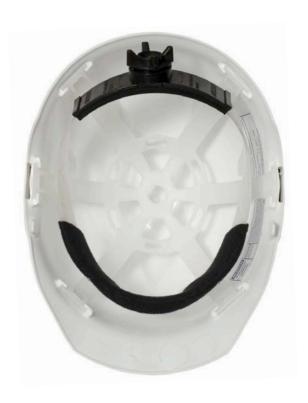

## Accessories HFA1 SP161RL

| Description | Safety Helmet Cap Liner, 6-Point Liner SP161 - without Ratchet                                                            |
|-------------|---------------------------------------------------------------------------------------------------------------------------|
|             | SP161RL - with Ratchet                                                                                                    |
| Physical    | Replacement Nylon 6-point energy absorbing cradle system with foam brow protector or                                      |
| Properties  | leatherette (optional)                                                                                                    |
| Uses        | Replacement for 6-point safety caps. To fit into safety helmet SH1512L, SH1513L, SH1514L to secure safety helmet to head. |
| Standard    | SANS 1397:2003                                                                                                            |
| Precautions | To be adjusted to fit comfortably without falling off                                                                     |
|             |                                                                                                                           |