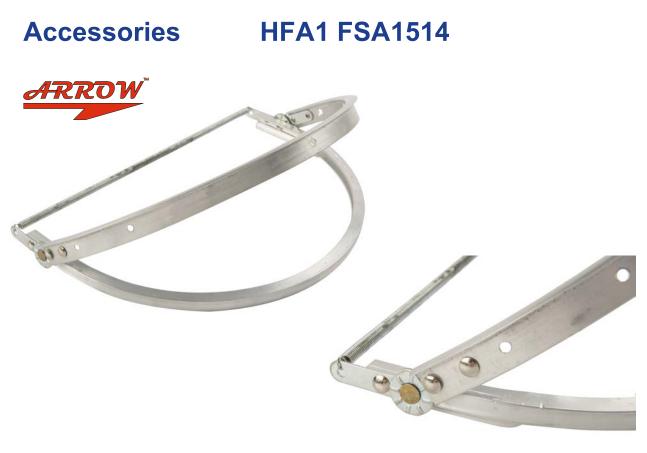

Product Data Sheet – HEAD & FACE PROTECTION – Accessories

| Description            | Aluminium Hat Attachment                                                                                                         |
|------------------------|----------------------------------------------------------------------------------------------------------------------------------|
| Physical<br>Properties | Aluminium frame with ratchet system to fit visors to safety hats                                                                 |
| Uses                   | To attach visor to safety hat for face protection. Visor can be lifted without being removed. To fit onto safety helmet SH1514L. |
| Precautions            | Ensure aluminium hat attachment is assembled correctly onto safety hat to avoid detachment during use                            |