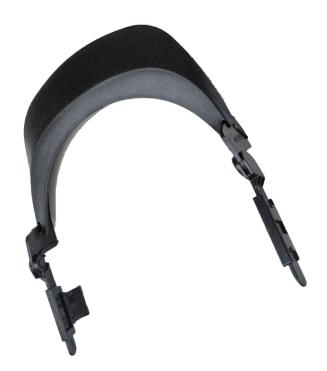

## Accessories HFA1 FSA1512

| Description            | Nylon Cap Attachment to Fit Earmuff Slots on Safety Cap                                                                                                                   |
|------------------------|---------------------------------------------------------------------------------------------------------------------------------------------------------------------------|
| Physical<br>Properties | Nylon cap attachment with flip-up adjustments and flip-back block position. Complete with earmuff adapters which fit a wide range of slotted safety caps.                 |
| Uses                   | To attach various visors to safety cap for face protection                                                                                                                |
| Precautions            | Ensure attachment is fitted correctly into the cap slots to avoid detachment during use. The type of visor fitted must be adequate to protect against the working hazard. |