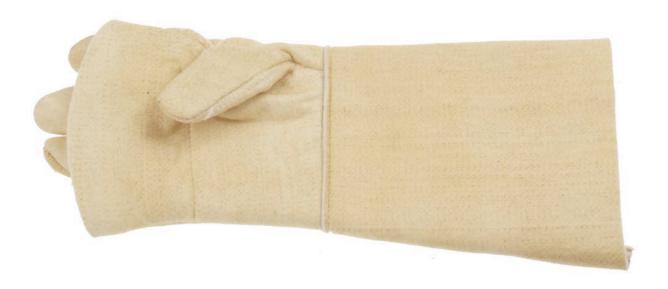

## Thermo-Resistant Gloves HAT1 NG4061

| Description            | Nomex Fibre Glove 40cm Long                                                                                                                                                                                                        |
|------------------------|------------------------------------------------------------------------------------------------------------------------------------------------------------------------------------------------------------------------------------|
| Physical<br>Properties | A high heat resistant glove made from Nomex fibre that is fully lined. Withstands $\pm 450^{\circ}$ C. Contact heat for short periods.                                                                                             |
| Uses                   | For handling materials direct from hot ovens. Curling and vulcanising processes. Welding and burning operations. Protection from sparks and metal splash. For use in cold storage and stem operations. Food processing and baking. |
| Mechanical             | Abrasion Suitable for minimal application Cut Not suitable Puncture Suitable for minimal application                                                                                                                               |
| Chemical               | Acids, Bases & Solvents Not suitable                                                                                                                                                                                               |
| Heat                   | Suitable for heavy application                                                                                                                                                                                                     |
| Cold                   | Suitable for general application                                                                                                                                                                                                   |
| Precautions            | Not to be used where high risk of cut or puncture exist. To be used in conjunction with inner cut resistant glove.                                                                                                                 |
| Standard               | None                                                                                                                                                                                                                               |
| Size                   | One size                                                                                                                                                                                                                           |