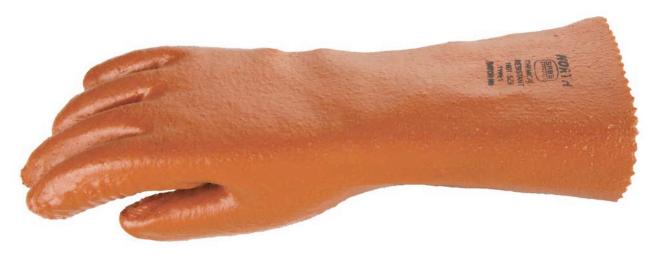

## **PVC Gloves HAP1 804**

| Description            | Heavy Weight 40cm PVC Glove                                                                                                                                   |
|------------------------|---------------------------------------------------------------------------------------------------------------------------------------------------------------|
| Physical<br>Properties | A fabric reinforced PVC dip coated glove. The front section of the liner is made with light weight Normac and the back section is made with Interlock cotton. |
| Uses                   | Used for heavy duty jobs where durability is required i.e. handling machinery in mines                                                                        |
| Mechanical             | Abrasion Suitable for heavy application                                                                                                                       |
|                        | Cut Suitable for general application                                                                                                                          |
|                        | Puncture Suitable for heavy application                                                                                                                       |
| Chemical               | Acids & Bases Suitable for general application                                                                                                                |
|                        | Solvents Not suitable                                                                                                                                         |
| Heat                   | Not suitable for heat or cold                                                                                                                                 |
| Precautions            | Ensure the glove is not used for heat or cold. Do not use for chemical handling                                                                               |
| Standard               | SABS - SANS 1228                                                                                                                                              |
| Size                   | 8                                                                                                                                                             |
|                        |                                                                                                                                                               |