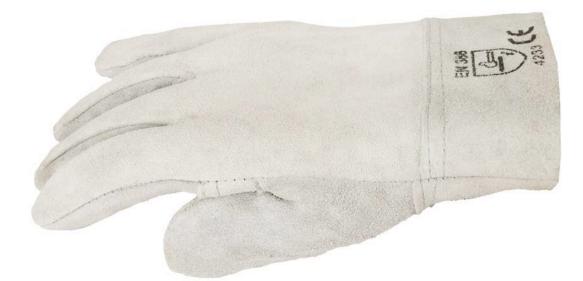

## Leather Gloves HAL1 HP6110

| Description    | Reinforced Chrome Leather Glove 5cm Cuff          |
|----------------|---------------------------------------------------|
| Physical Prop. | All cow leather, double leather thumb and palm    |
| Uses           | To be used as a general handling glove            |
| Mechanical     | Abrasion Suitable for general application Level 4 |
|                | Cut Suitable for general application Level 2      |
|                | Tear Suitable for general application Level 3     |
|                | Puncture Suitable for general application Level 3 |
| Chemical       | Acids, Bases & Solvents Not suitable              |
| Heat           | Suitable for general application                  |
| Precautions    | Not to be used with chemicals of any sort         |
|                | Not to be used for heat resistant applications    |
| Standard       | EN 388                                            |
| Size           | One size                                          |