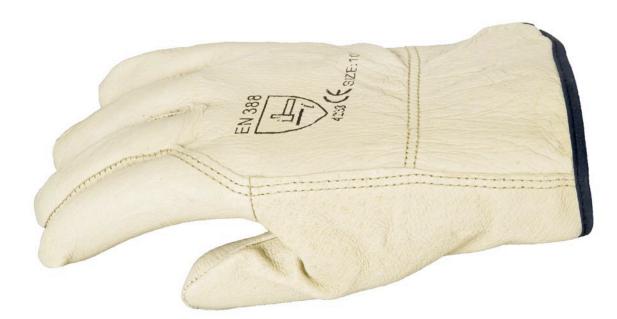

## Leather Gloves HAL1 EXECGLOVE

| Description    | Economy Grade Leather Glove, Wingthumb                                                    |
|----------------|-------------------------------------------------------------------------------------------|
| Physical Prop. | All pigskin leather executive type glove with elasticated wrist                           |
| Uses           | To be used as a general handling glove, for rigging and tig welding                       |
| Mechanical     | Abrasion EN Level 4Cut EN Level 2Tear EN Level 3Puncture EN Level 3                       |
| Chemical       | Acids, Bases & Solvents Not suitable                                                      |
| Heat           | Suitable for minimal application                                                          |
| Cold           | Suitable for minimal application                                                          |
| Standard       | EN 388                                                                                    |
| Size           | 10                                                                                        |
| Precautions    | Not to be used with chemicals of any sort. Not to be used for heat resistant applications |