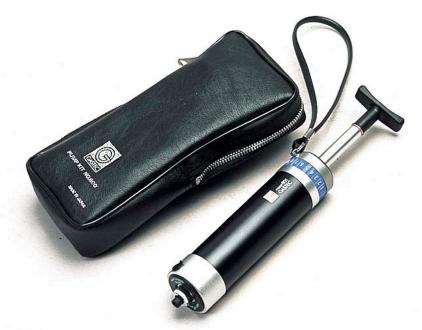

Product Data Sheet - RESPIRATORY PROTECTION - Gas Detection

Gas Detection GAP1 TA810

| Description            | Gas Sampling Pump - Model GV-110S                                                                                                                                                                                                                                                                                                                                                                                                                                                                                                                                                                              |
|------------------------|----------------------------------------------------------------------------------------------------------------------------------------------------------------------------------------------------------------------------------------------------------------------------------------------------------------------------------------------------------------------------------------------------------------------------------------------------------------------------------------------------------------------------------------------------------------------------------------------------------------|
| Physical<br>Properties | The full-stroke (100ml) and the half stroke (50ml) positions are marked exactly by the red line on the pump shaft, and the handle is precisely locked at those positions. If you pump fully n times by allowing for sampling time intervals, a volume of 100ml x n can be sampled. Each detector tube is calibrated based upon a prescribed (standard) volume of sample. Also the pump piston has been designated with a smaller diameter so that the handle can be pulled out with even less effort. Gastec piston sampling pump design provides you with advanced non-sparking design and superior features. |
| Uses                   | The Model GV-110S Gas Sampling Pump can precisely collect a sample volume for a detector tube. The model GV-110S has an automatic sample counter which indicates how many pump strokes you have already completed.                                                                                                                                                                                                                                                                                                                                                                                             |
| Standards              | ANSI/ ISEA 102/ NIOSH/JIS K 0804                                                                                                                                                                                                                                                                                                                                                                                                                                                                                                                                                                               |
|                        |                                                                                                                                                                                                                                                                                                                                                                                                                                                                                                                                                                                                                |