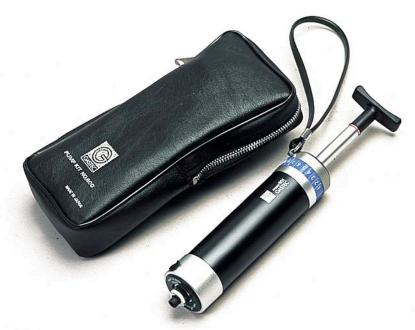

Product Data Sheet - RESPIRATORY PROTECTION - Gas Detection

Gas Detection GAP1 TA800

| Description            | Gas Sampling Pump - Model GV-100S                                                                                                                                                                                                                                                                                                                                                                                                                                                                                                                                                                              |
|------------------------|----------------------------------------------------------------------------------------------------------------------------------------------------------------------------------------------------------------------------------------------------------------------------------------------------------------------------------------------------------------------------------------------------------------------------------------------------------------------------------------------------------------------------------------------------------------------------------------------------------------|
| Physical<br>Properties | The full-stroke (100ml) and the half stroke (50ml) positions are marked exactly by the red line on the pump shaft, and the handle is precisely locked at those positions. If you pump fully n times by allowing for sampling time intervals, a volume of 100ml x n can be sampled. Each detector tube is calibrated based upon a prescribed (standard) volume of sample. Also the pump piston has been designated with a smaller diameter so that the handle can be pulled out with even less effort. Gastec piston sampling pump design provides you with advanced non-sparking design and superior features. |
| Uses                   | The Model GV-100S Gas Sampling Pump can precisely collect a sample volume for a detector tube                                                                                                                                                                                                                                                                                                                                                                                                                                                                                                                  |
| Standards              | ANSI/ ISEA 102/ NIOSH/JIS K 0804                                                                                                                                                                                                                                                                                                                                                                                                                                                                                                                                                                               |
|                        | tube                                                                                                                                                                                                                                                                                                                                                                                                                                                                                                                                                                                                           |