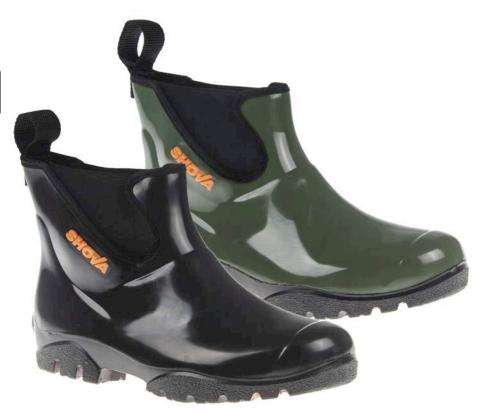

## Shova Gumboots FGN2 SHOVACHELSEA

| Physical Properties  A mens PVC boot, 1.2-1.4kg average weight, hard wearing, excellent grip and sole support. Upper 57-59 Shore A Sole 65-68 Shore A  Colours  Black/Black; Green/Black; White/Grey  Uses  Nitrile Sole Available in the White/Grey best suited for the food processing industry  Sizes  General purpose use in the agricultural, food processing and fishing industries | Description | PVC Shova Mens General Purpose Chelsea Boot. Available in the full Shova range. |
|-------------------------------------------------------------------------------------------------------------------------------------------------------------------------------------------------------------------------------------------------------------------------------------------------------------------------------------------------------------------------------------------|-------------|---------------------------------------------------------------------------------|
| Colours Black/Black; Green/Black; White/Grey  Uses Nitrile Sole Available in the White/Grey best suited for the food processing industry                                                                                                                                                                                                                                                  | •           | , , , , , , , , , , , , , , , , , , , ,                                         |
| Uses Nitrile Sole Available in the White/Grey best suited for the food processing industry                                                                                                                                                                                                                                                                                                |             |                                                                                 |
| Sizes General purpose use in the agricultural, food processing and fishing industries                                                                                                                                                                                                                                                                                                     |             | <u> </u>                                                                        |
|                                                                                                                                                                                                                                                                                                                                                                                           | Sizes       | General purpose use in the agricultural, food processing and fishing industries |