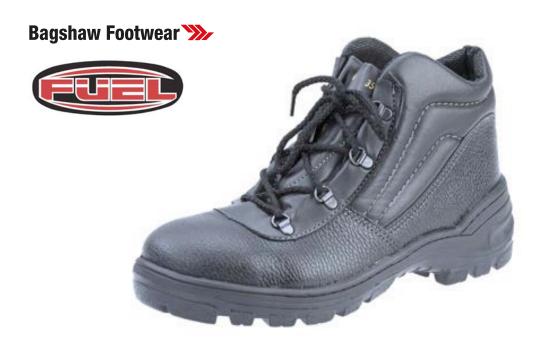

## FBL2 9685

| <b>Description</b> Maxeco Wasp | SMS Men's | <b>Chukka Safety Boot</b> |
|--------------------------------|-----------|---------------------------|
|--------------------------------|-----------|---------------------------|

Physical Properties

Upper leather Printed buffalo leather

Upper Sock Full foot bed with cushioning heel cup

Lining Vamp non-woven

Quarter Lining Black comfortline with 4mm foam

Sole Wasp Sole Material rubber R5 compound R4 abrasion

**Sole Construction Cemented and stitched** 

Sole Insole Steel midsole

Insole Texon board 2.25mm Toecap Steel resistant 200J

Eyelets Metal D rings Tongue Full bellows

| Colours | Black |
|---------|-------|
|         |       |