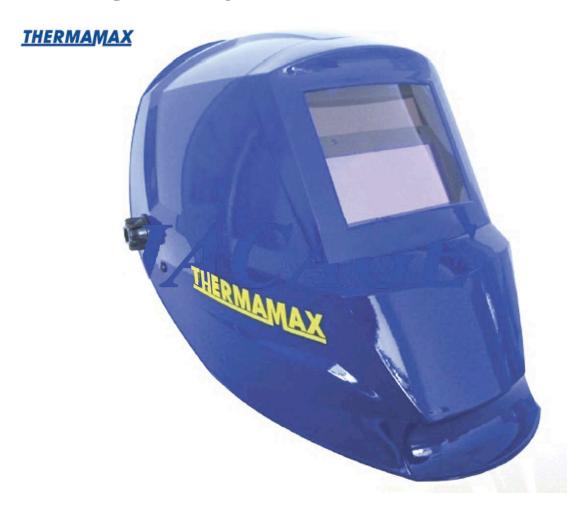

## Welding Mask Eyewear EYW2 X-MASK

| Description            | Auto-Darkening Welding Helmet                                                                                                                                                                                                                                                                                                                                                                                                 |
|------------------------|-------------------------------------------------------------------------------------------------------------------------------------------------------------------------------------------------------------------------------------------------------------------------------------------------------------------------------------------------------------------------------------------------------------------------------|
| Lens                   | Outer protection lens PL-2002. Inner protection lens PL-2003                                                                                                                                                                                                                                                                                                                                                                  |
| Physical<br>Properties | 110 x 90 x 8.5mm filter dimension. Ergonomic structure, comfortable and convenient to use. The 530g mask is made of special Nylon, and has high enough strength and operation temperature for welding. External shade control by power supply of Solar cell, no battery change required. Use of high quality LCD and multi-layer optical interference filter provides clear view and permanent UV-IR protection up to DIN 15. |
| Uses                   | Welding protection with UV/IR protection DIN 15. Ample mask space, safety structure, perfect face protection from welding, especially for ears and neck during welding.                                                                                                                                                                                                                                                       |
| Standards              | EN 175, EN 379, ANSI Z87.1                                                                                                                                                                                                                                                                                                                                                                                                    |
| Precautions            | Operation temperature between -10°C and 55°C                                                                                                                                                                                                                                                                                                                                                                                  |
|                        |                                                                                                                                                                                                                                                                                                                                                                                                                               |