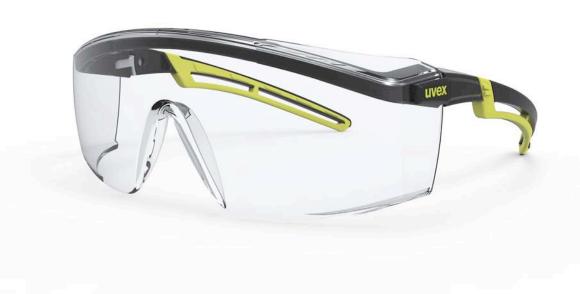

## uvex

| Description            | uvex astrospec 2.0                                                                                                                                                                                                                                                                                                                                                                                       |
|------------------------|----------------------------------------------------------------------------------------------------------------------------------------------------------------------------------------------------------------------------------------------------------------------------------------------------------------------------------------------------------------------------------------------------------|
| Lens                   | Polycarbonate clear lenses with sun glare filter. Coated with supravision HC-AF coating. 100% UV protection.                                                                                                                                                                                                                                                                                             |
| Physical<br>Properties | Innovative style and new technology ensure maximum wearer acceptance. Provides maximum comfort for all face shapes due to the flexible 2K side arms and inclination. Wraparound side arms ensure a perfect fit. Ventilation with labyrinth seal helps improve climate around the eyes. The panoramic polycarbonate lens, with integrated side protectors offer optimum coverage of the eyes. Folds flat. |
| Uses                   | Safety spectacle. The design features pioneering technology to ensure maximum wearer acceptance, providing guaranteed protection in any situation.                                                                                                                                                                                                                                                       |
| Standards              | EN166, EN172                                                                                                                                                                                                                                                                                                                                                                                             |
| Precautions            | Not to be used when welding, cutting, or for furnace work. Not for infrared protection.                                                                                                                                                                                                                                                                                                                  |
|                        |                                                                                                                                                                                                                                                                                                                                                                                                          |