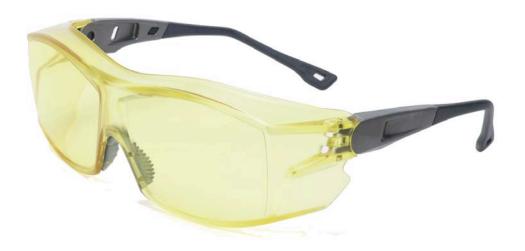

## **Spectacle Eyewear EYS1 VS2012A**

| Description | Arrow Overspec                                                                                                                                                                                                                            |
|-------------|-------------------------------------------------------------------------------------------------------------------------------------------------------------------------------------------------------------------------------------------|
| Lens        | Amber lens                                                                                                                                                                                                                                |
| Physical    | Premium modern style over spectacles. High impact polycarbonate lens protected by                                                                                                                                                         |
| Properties  | North's exclusive 4A coating: anti-fog, anti-scratch, anti-static and anti-UV 99%. Wide field of lateral vision offered by the unique 2 base lens design. Soft adjustable nose piece. Temple inclination and temple tips can be adjusted. |
| Uses        | Safety spectacle to be worn over prescription spectacles                                                                                                                                                                                  |
| Standards   | Conforms to ANSI Z87.1-2010                                                                                                                                                                                                               |
| Precautions | Not to be used when welding, cutting or furnace work. Not for infrared protection.                                                                                                                                                        |
|             |                                                                                                                                                                                                                                           |