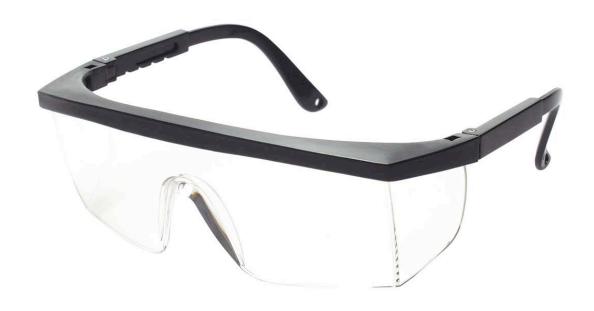

## **Spectacle Eyewear EYS1 VE2BLCL**

| Description            | VE2 Spectacle                                                                                                                                                                           |
|------------------------|-----------------------------------------------------------------------------------------------------------------------------------------------------------------------------------------|
| Lens                   | Clear lens                                                                                                                                                                              |
| Physical<br>Properties | Lightweight, comfortable and highly durable for all day wear. Wrap-around lens with integral side shield for wide field of vision and protection. Adjustable side arm for a custom fit. |
| Uses                   | This spectacle can be used in areas where risk of injury from low impact is present e.g. light dust, general purpose.                                                                   |
| Standards              | Conforms to ANSI Z87.1-2010                                                                                                                                                             |
| Precautions            | Spectacle only to be used for the prescribed operation. Do not use spectacles when working with infrared radiation.                                                                     |
|                        |                                                                                                                                                                                         |