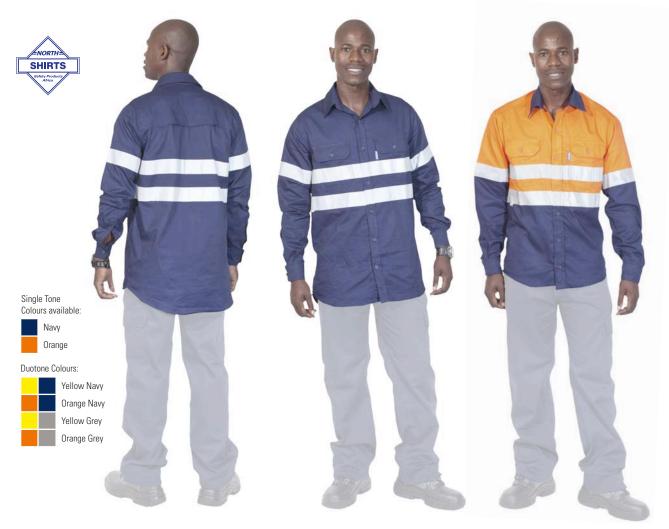

## **UV Protection CLS1 SHTUV**

| Description            | Single or Two-Tone UV Shirt                                                                                                                                                                                                                                                                                                                           |
|------------------------|-------------------------------------------------------------------------------------------------------------------------------------------------------------------------------------------------------------------------------------------------------------------------------------------------------------------------------------------------------|
| Fabric Prop.           | 100% Cotton Twill, High Visibility and UV protection fabric 135g                                                                                                                                                                                                                                                                                      |
| Physical<br>Properties | Two-tone shirt. Button front closure. 50mm silver reflective tape across the arms and two rows of tape across the body of the shirt. Two mitred top pockets with mitred flaps and button fastening. Large back vent. Sleeve includes gauntlet and button-down cuff. All facial needlework is double stitched. Armholes and shoulders triple-stitched. |
| Uses                   | Mines where UV from sunlight is a danger                                                                                                                                                                                                                                                                                                              |
| Standard               | AS/NZS 4399-1996 AMD 1998 Appendix A; AS/NZS 46002; AS/NZS 4399                                                                                                                                                                                                                                                                                       |
| Sizes                  | XS - 4XL                                                                                                                                                                                                                                                                                                                                              |
| Precautions            | To be replaced when worn out                                                                                                                                                                                                                                                                                                                          |