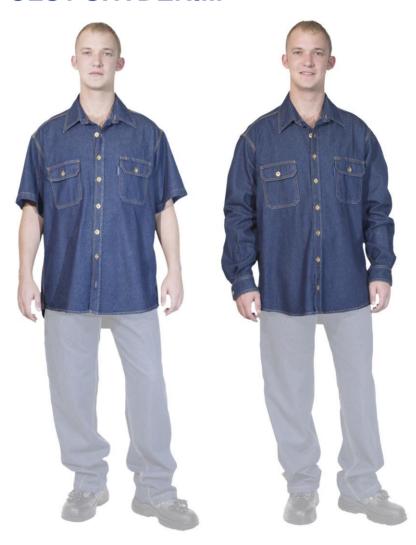

## **Shirts CLS1 SHTDENIM**

| Description            | Denim Shirt Long Sleeve or Short Sleeve                                                                                                                                                      |
|------------------------|----------------------------------------------------------------------------------------------------------------------------------------------------------------------------------------------|
| Fabric Prop.           | 100% Cotton Denim, 247g (8.7 oz)                                                                                                                                                             |
| Physical<br>Properties | Brass button front closure. Two mitred top pockets with mitred flaps and button fastening. All facial needlework is double needle stitching. Contrast thread. All seams are safety stitched. |
| Uses                   | General workwear                                                                                                                                                                             |
| Standard               | None                                                                                                                                                                                         |
| Sizes                  | XS - 4XL                                                                                                                                                                                     |
| Precautions            | To be replaced when worn out                                                                                                                                                                 |
|                        |                                                                                                                                                                                              |