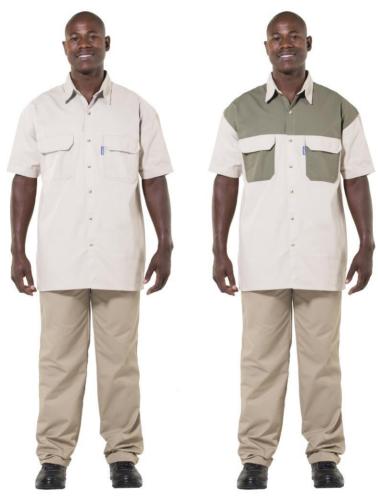

## **Shirts CLS1 SHTBUSH**

| Description            | Single or Two Tone Men's Bush Shirt                                                                                                                                     |
|------------------------|-------------------------------------------------------------------------------------------------------------------------------------------------------------------------|
| Fabric Prop.           | 100% Cotton 2/1 Fine Twill 145g, Ringspun Yarns                                                                                                                         |
| Physical<br>Properties | 100% cotton twill short sleeve. Mock horn button front. Two chest pockets with Velcro fastening flaps. Being 100% cotton, it is cool, comfortable and absorbs moisture. |
| Colours                | Single-Tone Khaki, Stone, Olive<br>Two Tone: Stone & Slate Blue, Khaki & Stone, Stone & Olive                                                                           |
| Uses                   | Ideal for corporate wear. For management, foreman, sales people, farmers, etc.                                                                                          |
| Sizes                  | S - 5XL                                                                                                                                                                 |
| Standards              | Oeko-Tex standard 100 certified fabric                                                                                                                                  |
| Precautions            | To be replaced when worn out                                                                                                                                            |