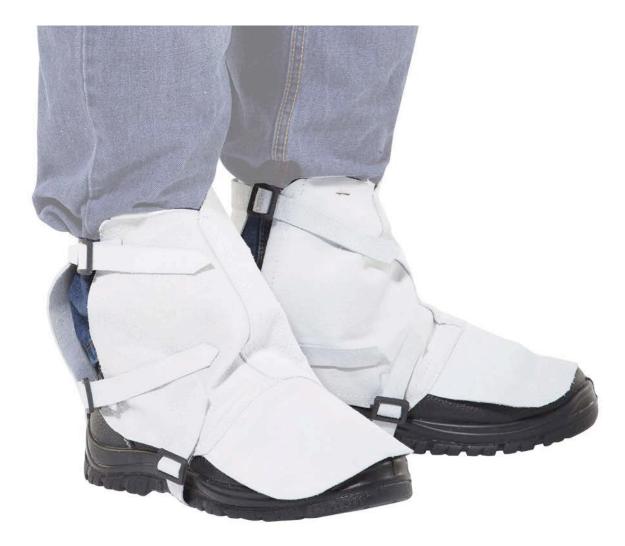

## Leather Workwear CLL2 PW2700

| Description    | Chrome Leather Spats                                                                                        |
|----------------|-------------------------------------------------------------------------------------------------------------|
| Fabric Prop.   | Leather                                                                                                     |
| Physical Prop. | Standard leather spats, with plastic buckle                                                                 |
| Uses           | Protective ankle and shoe covering for welding and foundry operations                                       |
| Standard       | None                                                                                                        |
| Sizes          | Average shoe size                                                                                           |
| Precautions    | Ensure the straps are in good working order before use. Ensure the straps are secured correctly before use. |