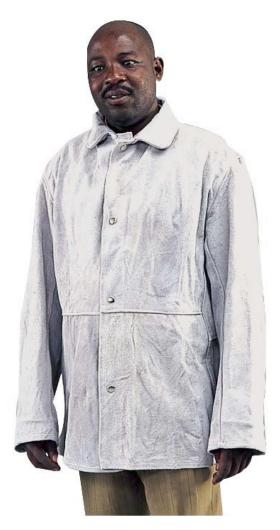

## Leather Workwear CLL2 LS9010

| Description            | Unlined Welders Leather Jacket                                                                                                                                            |
|------------------------|---------------------------------------------------------------------------------------------------------------------------------------------------------------------------|
| Fabric Prop.           | Leather                                                                                                                                                                   |
| Physical<br>Properties | Made from chrome leather, unlined. Cross over button up front which secures around neck area to prevent burn from sparks.                                                 |
| Uses                   | General industry where welding takes place, furnace work, forging operations                                                                                              |
| Standard               | None                                                                                                                                                                      |
| Sizes                  | M - 2XL                                                                                                                                                                   |
| Precautions            | Ensure that the suit is free from holes before use. Front must be fully fastened during use. Do not use in very high heat operations, e.g. tapping in front of a furnace. |