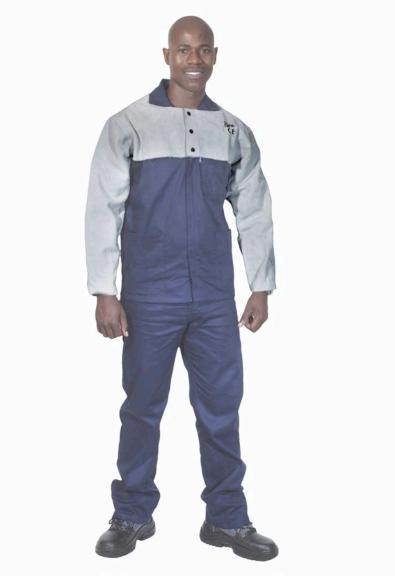

## Leather Workwear CLL2 LS4910

Colours available:

| Description    | Chrome Leather Welder's Yoke                                                                                                                                              |
|----------------|---------------------------------------------------------------------------------------------------------------------------------------------------------------------------|
| Fabric Prop.   | Leather                                                                                                                                                                   |
| Physical Prop. | Made from chrome leather, covers chest and arms.                                                                                                                          |
| Uses           | Protect chest and arms against welding sparks                                                                                                                             |
| Standard       | None                                                                                                                                                                      |
| Sizes          | L - 3 XL                                                                                                                                                                  |
| Precautions    | Ensure that the yoke is free from holes before use. Front must be fully fastened during use. Do not use in very high heat operations, e.g. tapping in front of a furnace. |