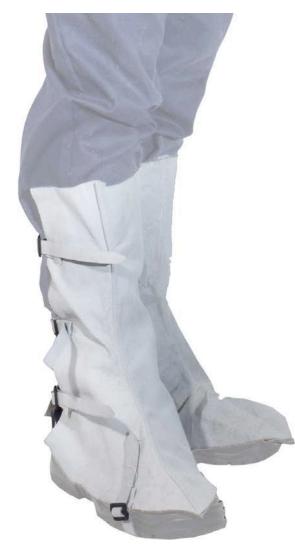

## Leather Workwear CLL2 LS4782

Colours available: Grey

| Description    | Long Length Chrome Leather Spats                                                                            |
|----------------|-------------------------------------------------------------------------------------------------------------|
| Fabric Prop.   | Leather                                                                                                     |
| Physical Prop. | Long leather spats, with plastic buckle                                                                     |
| Uses           | Protective shin, ankle and shoe covering for welding and foundry operations                                 |
| Standard       | None                                                                                                        |
| Sizes          | Average shoe size                                                                                           |
| Precautions    | Ensure the straps are in good working order before use. Ensure the straps are secured correctly before use. |