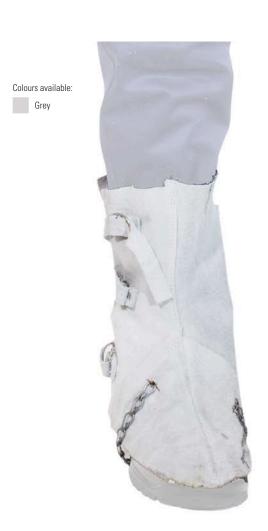

## Leather Workwear CLL2 LS4618WC

| Description            | Calf-length Leather Spat with Chain                                                                                               |
|------------------------|-----------------------------------------------------------------------------------------------------------------------------------|
| Fabric Prop.           | Leather                                                                                                                           |
| Physical<br>Properties | Shoe protecting spat made from chrome leather. Leather straps at the back and chain for fit under the shoe.                       |
| Uses                   | Protective shin, ankle and shoe covering for welding and foundry operations.                                                      |
| Standard               | None                                                                                                                              |
| Sizes                  | Average shoe size                                                                                                                 |
| Precautions            | Ensure the straps and chains are in good working order before use. Ensure the straps and chains are secured correctly before use. |
|                        | chains are secured correctly before use.                                                                                          |