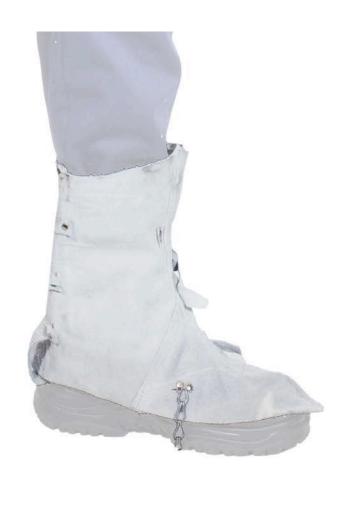

## Leather Workwear CLL2 LS4618WC

| Description            | Calf-length Leather Spat with Chain                                                                                               |
|------------------------|-----------------------------------------------------------------------------------------------------------------------------------|
| Fabric Prop.           | Leather                                                                                                                           |
| Physical<br>Properties | Shoe protecting spat made from chrome leather. Leather straps at the back and chain for fit under the shoe.                       |
| Uses                   | Protective shin, ankle and shoe covering for welding and foundry operations.                                                      |
| Standard               | None                                                                                                                              |
| Sizes                  | Average shoe size                                                                                                                 |
| Precautions            | Ensure the straps and chains are in good working order before use. Ensure the straps and chains are secured correctly before use. |
|                        | chains are secured correctly before use.                                                                                          |