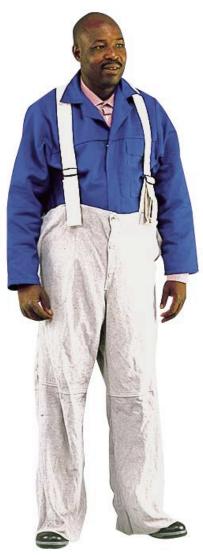

## Leather Workwear CLL2 LS4510

| Welding Trousers                                                                                                                 |
|----------------------------------------------------------------------------------------------------------------------------------|
| Leather                                                                                                                          |
| Unlined welders trousers with canvas straps. Leather is spark and heat resistant.                                                |
| General industry where welding takes place, furnace work, forging operations.                                                    |
| None                                                                                                                             |
| M - 2XL                                                                                                                          |
| Ensure that the suit is free from holes before use. Do not use in very high heat operations, e.g. tapping in front of a furnace. |
|                                                                                                                                  |