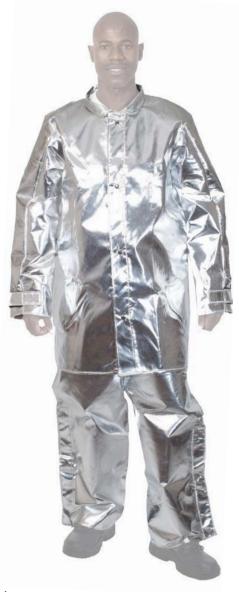

## Furnace Workwear CLH1 ZS9011G

| Description    | Gentex Jacket                                                    |
|----------------|------------------------------------------------------------------|
| Fabric Prop.   | Gentex aluminised composite with fibreglass backing              |
| Physical Prop. | Gentex outer fabric. 100% cotton liner. Velcro sleeve fastening. |
| Uses           | Furnace Wear                                                     |
| Standard       | EN531, NFPA1976, NFPA701: 87076A, MIL-CZ4929, ASTM-F955-85       |
| Sizes          | M - 2XL                                                          |
| Precautions    | Use for the appropriate application as directed                  |