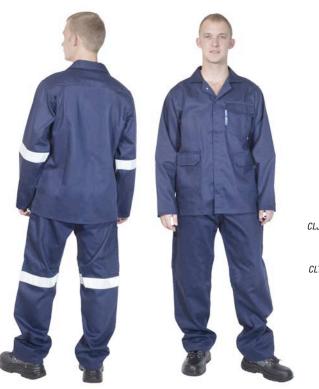

## Tritex CLC1 CSBELPLTRITEX

Colours available: Navy Yellow

Jacket: CLJ1 JKTBELPLTRITEX

Trouser: CLT1 TRSBELPLTRITEX

| Description            | Beluga Plus Conti Suit Tritex - w/wo RT                                                                                                                                                                                                                                                                                                                                                                                                                                                                                                                                                              |
|------------------------|------------------------------------------------------------------------------------------------------------------------------------------------------------------------------------------------------------------------------------------------------------------------------------------------------------------------------------------------------------------------------------------------------------------------------------------------------------------------------------------------------------------------------------------------------------------------------------------------------|
| Fabric<br>Properties   | 98% Cotton, 2% Carbon Fibre 4/1 Satin Weave. Approximately 330g with Flame Retardant<br>Anti-Static and Acid Resistant Finish                                                                                                                                                                                                                                                                                                                                                                                                                                                                        |
| Physical<br>Properties | Jacket - Triple stitched arm hole, shoulder, and side seam. Top stitched front yoke. Side<br>vents/slits. One top double stitched mitred pocket with pen section, V flap and press stud.<br>Two double stitched mitred standalone bottom pockets. Concealed aluminium zip with<br>storm flap and press stud. Hanger loop. Front yoke. Full back. Trouser - Half elasticated<br>waist. Fully covered self-fabric waist band. Metal button close. Triple stitched back rise,<br>outleg and in leg. Seven belt loops. Two side swing pockets. One double stitched mitred<br>back pocket. Aluminium zip. |
| Standard               | SABS 1423-1/1987; SANS 1401 Part 4: 2007;<br>DIN 32763; ASTM F1959M-06a; ASTM F1959M-06a;<br>ASTM F1959M-06a; EN ISO 14116: 2008;<br>EN13034: 2003; EN 368: 1993;<br>EN 1149-5: 2008; OEKO- TEX Standard 100                                                                                                                                                                                                                                                                                                                                                                                         |
| Uses                   | In areas where open flame may occur and acid is used                                                                                                                                                                                                                                                                                                                                                                                                                                                                                                                                                 |
| Sizes                  | 30-62                                                                                                                                                                                                                                                                                                                                                                                                                                                                                                                                                                                                |
| Precautions            | To be replaced when worn out                                                                                                                                                                                                                                                                                                                                                                                                                                                                                                                                                                         |