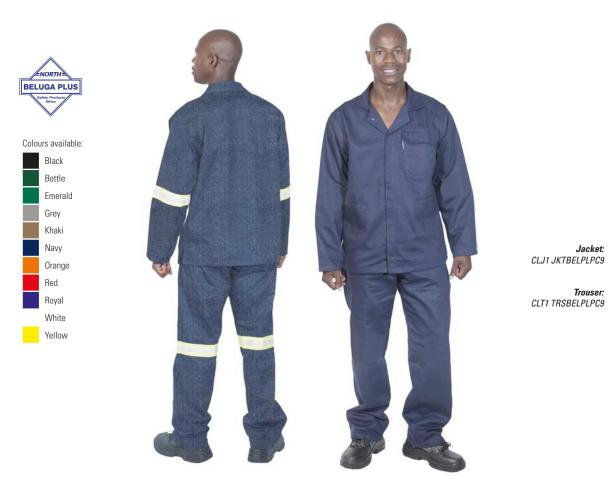

## Stain Resistant CLC1 CSBELPLPC9

| Description            | Beluga Plus Conti Suit PC9 - w/wo RT                                                                                                                                                                                                                                                                                                                                                                                                                                                                                                                                        |
|------------------------|-----------------------------------------------------------------------------------------------------------------------------------------------------------------------------------------------------------------------------------------------------------------------------------------------------------------------------------------------------------------------------------------------------------------------------------------------------------------------------------------------------------------------------------------------------------------------------|
| Fabric Prop.           | 65/35 Polycotton Laundry Grade Finish, 230g Stain Resistant and Laundry Proof                                                                                                                                                                                                                                                                                                                                                                                                                                                                                               |
| Physical<br>Properties | Jacket - Triple stitched arm hole, shoulder, and side seam. Top stitched front yoke. Side vents/slits. One top double stitched mitred pocket with pen section, V flap and press stud. Two double stitched mitred standalone bottom pockets. Concealed aluminium zip with storm flap and press stud. loop. Front yoke. Full back. Trouser - Half elasticated waist. Fully covered self-fabric waist band. Metal button close. Triple stitched back rise, outleg and in leg. Seven belt loops. Two side swing pockets. One double stitched mitred back pocket. Aluminium zip. |
| Uses                   | General workwear with, or without reflective tape.                                                                                                                                                                                                                                                                                                                                                                                                                                                                                                                          |
| Standard               | None                                                                                                                                                                                                                                                                                                                                                                                                                                                                                                                                                                        |
| Sizes                  | 30 - 58                                                                                                                                                                                                                                                                                                                                                                                                                                                                                                                                                                     |
| Precautions            | To be replaced when over-worn                                                                                                                                                                                                                                                                                                                                                                                                                                                                                                                                               |