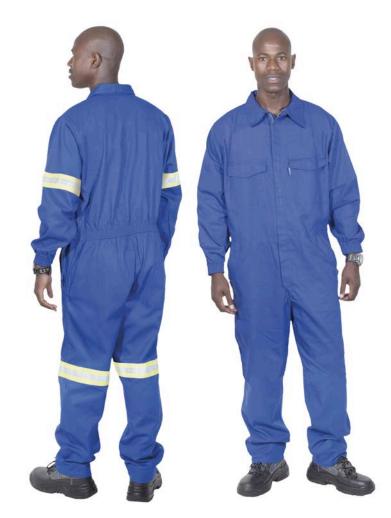

## **General CLB1 BSCLASSICPC**

**Description** 

**Precautions** 

| Fabric Prop.           | Polycotton 195-200g                                                                                                                                                                                                                                                                                                                                                                                                 |
|------------------------|---------------------------------------------------------------------------------------------------------------------------------------------------------------------------------------------------------------------------------------------------------------------------------------------------------------------------------------------------------------------------------------------------------------------|
| Physical<br>Properties | Polycotton one piece boiler suit with concealed two-way front zip. One top pocket (no flap). Two side slits. Arms and inner legs are safety stitched. 50mm lime/silver/lime tape across the arms and legs. All facial needlework double stitched. Split back, safety stitched. All other seams are safety stitched. Elasticated waist. Back rise triple-stitched. One back patch pocket. Outer leg safety stitched. |
| Uses                   | General workwear with, or without reflective tape.                                                                                                                                                                                                                                                                                                                                                                  |
| Standard               | None                                                                                                                                                                                                                                                                                                                                                                                                                |
| Sizes                  | 38 - 66                                                                                                                                                                                                                                                                                                                                                                                                             |

Classic Boiler Suit Polycotton - w/wo RT

To be replaced when worn out